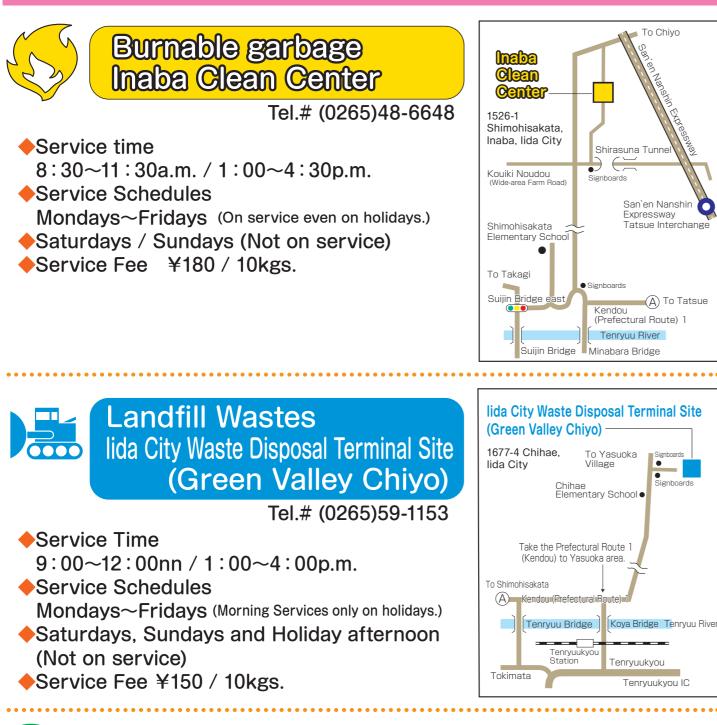

Garbage that can be placed in the collection site is limited to three specified waste bags at a time... If you want to get rid of large amount of garbage all at once, please bring them directly to the respective disposal facilities.