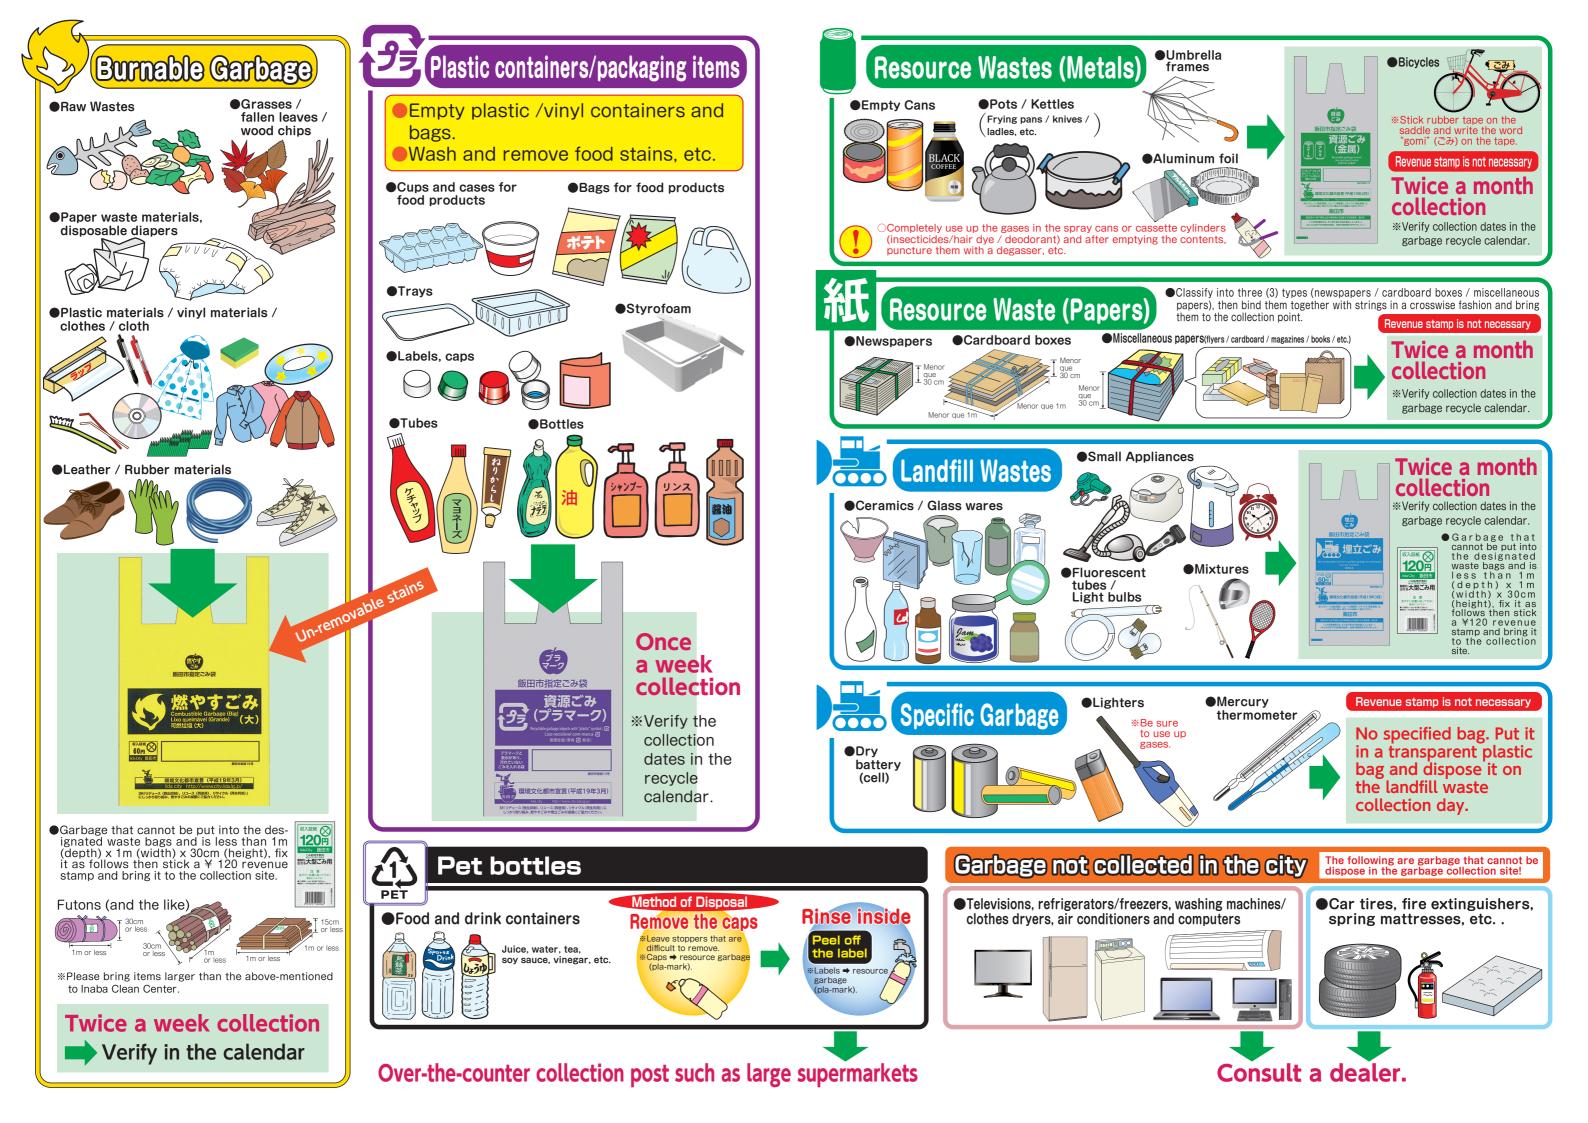

### Put in the designated waste bag

---> Designated garbage bags are available at supermarkets and convenience stores.

Designated waste bags for each type of garbage are on the next page

In the garbage collection site

## Classify and separate garbage per raw

#### Method of garbage classification is on the next page -

...> Schedules for garbage collection vary depending on the